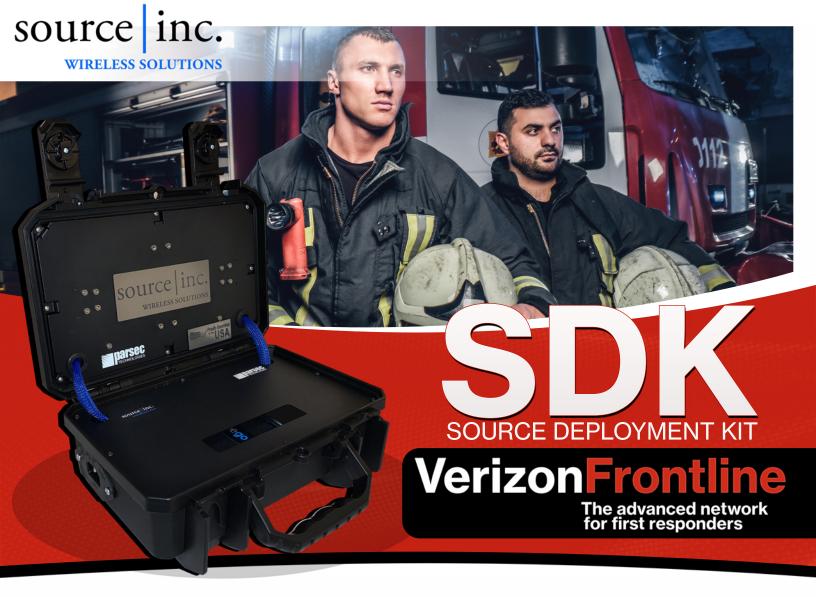

The SDK by Source Inc & Parsec is an IP67 ruggedized portable network case powered by Inseego. The SDK features a high-gain LTE antenna built into the case lid for superior connectivity. With MIMO LTE, MIMO WIFI, Ethernet connectivity, and GPS embedded. The SDK keeps you connected in the harshest of conditions when staying connected matters most.

## **Inseego Skyus 160 Technical Specifications**

- LTE Cat 6 (up to 300 Mbps)
- GPS aGNSS
- Wi-Fi 5 and Bluetooth 5.0
- 4400 mAh Battery (Up To 12 Hours of Run-Time)
- Multiple data interfaces: Ethernet, Wi-Fi
- Multiple power interfaces: PoE, 120v, 12v-120v "Inverter"
- Cloud services and free firmware upgrades
- On-board memory to support edge processing
- Designed and developed in U.S.A.
- Designed for continuous operation in harsh environments